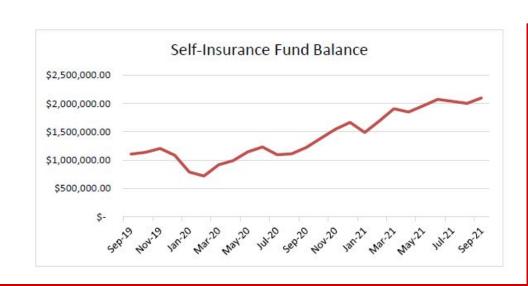

Chardon Local School District
Bank Reconciliation

CHARDON LOCAL SCHOOLS - CASH SUMMARY REPORT - SEPTEMBER 2021

|                                                           | Initial Cash     | FYTD Received             | FYTD Expended              | Fund Balance     | Encumbrance     | Unencumbered<br>Balance |
|-----------------------------------------------------------|------------------|---------------------------|----------------------------|------------------|-----------------|-------------------------|
|                                                           |                  |                           |                            |                  |                 | Balance                 |
| 001 GENERAL                                               | \$ 20,022,724.59 | \$ 16,392,884.44          | \$ 7,972,919.31            | \$ 28,442,689.72 | \$ 2,744,252.10 | \$ 25,698,437.62        |
| 002 BOND RETIREMENT                                       | \$ 0.00          | \$ 210,000.00             | \$ 0.00                    | \$ 210,000.00    | \$ 383,788.00   | \$ (173,788.00)         |
| 003 PERMANENT IMPROVEMENT                                 | \$ 6,201,206.02  | \$ 418,688.02             | \$ 1,408,268.76            | \$ 5.211,625.28  | \$3,428,714.36  | \$ 1,782,910.92         |
| 006 FOOD SERVICE                                          | \$ 55,090.61     | \$ 280,905.44             | \$ 116,887.10              | \$ 219,108.95    | \$ 330,849.49   | \$ (111,740.54)         |
| 007 SPECIAL TRUST                                         | \$ 18,859.93     | \$ 0.00                   | \$ 0.00                    | \$ 18,859.93     | \$ 0.00         | \$ 18,859.93            |
| 008 ENDOWMENT                                             | \$ 63,162.56     | \$ 36.61                  | \$ 0.00                    | \$ 63,199.17     | \$ 0.00         | \$ 63,199.17            |
| 009 UNIFORM SCHOOL SUPPLIES                               | \$ 64,133.30     | \$ 53,030.47              | \$ 65,309.11               |                  | \$ 46,773.60    | \$ 5,081.06             |
| 011 ROTARY-SPECIAL SERVICES                               | \$ 4,175.49      | \$ 0.00                   | \$ 0.00                    | \$ 4,175.49      | \$ 0.00         | \$ 4,175.49             |
| 012 ADULT EDUCATION                                       | \$ 24,675.89     | \$ 0.00                   | \$ 0.00                    | \$ 24,675.89     | \$ 0.00         | \$ 24,675.89            |
| 014 ROTARY-INTERNAL SERVICES                              | \$ 0.00          | \$ 0.00                   | \$ 0.00                    | \$ 0.00          | \$ 0.00         | \$ 0.00                 |
| 018 PUBLIC SCHOOL SUPPORT                                 | \$ 190,195.53    | \$ 17,281.38 <sup>7</sup> | \$ 18,524.03               | \$ 188,952.88    | \$ 22,255.35    | \$ 166,697.53           |
| 019 OTHER GRANT                                           | \$ 112,384.56    | \$ 15,000.00              | \$ 6,453.16                | \$ 120,931.40    | \$7,345.33      | \$ 113,586.07           |
| 020 SPECIAL ENTERPRISE FUND                               | \$ 23,164.62     | \$ 28,714.50              | \$ 19,063.59               |                  | \$ 2,027.69     | \$ 30,787.84            |
| 022 DISTRICT CUSTODIAL                                    | \$ 133,512.24    | \$ 26,269.96              | \$ 0.00                    |                  | \$ 0.00         | \$ 159,782.20           |
| 023 SELF-INSURANCE FUND                                   | \$ 38,200.60     | \$ 22,098.05              |                            |                  | \$ 0.00         | \$ 60,298.65            |
| 024 EMPLOYEE BENEFITS SELF INS.                           | \$ 2,072,995.70  | \$ 1,219,424.01           |                            |                  | \$ 626,361.59   | \$ 1,474,899.67         |
| 031 UNDERGROUND STORAGE TANK FUND                         | \$ 11,000.00     | \$ 0.00                   |                            |                  | \$ 0.00         | \$ 11,000.00            |
| 035 TERMINATION BENEFITS - HB426                          | \$ 254,655.33    | \$ 0.00                   | \$ 158,658.03              | \$ 95,997.30     | \$ 80,381.42    | \$ 15,615.88            |
| 200 STUDENT MANAGED ACTIVITY                              | \$ 110,080.99    | \$ 2,867.81               | \$ 1,117.43                | \$ 111,831.37    | \$ 10,440.00    | \$ 101,391.37           |
| 300 DISTRICT MANAGED ACTIVITY                             | \$ 119,774.98    | \$ 178,396.00             | \$ 171,354.80 <sup>*</sup> | \$ 126,816.18    | \$ 47,125.62    | \$ 79,690.56            |
| 401 AUXILIARY SERVICES                                    | \$ 33,099.35     | \$ 38,336.00              | \$ 54,206.22               | \$ 17,229.13     | \$ 42,599.73    | \$ (25,370.60)          |
| 432 MANAGEMENT INFORMATION SYSTEM                         | \$ 0.00          | \$ 0.00                   | \$ 0.00                    | \$ 0.00          | \$ 0.00         | \$ 0.00                 |
| 440 ENTRY YEAR PROGRAMS                                   | \$ 0.00          | \$ 0.00                   | \$ 0.00                    | \$ 0.00          | \$ 0.00         | \$ 0.00                 |
| 451 DATA COMMUNICATION FUND                               | \$ 3,600.00      | \$ 0.00                   | \$ 0.00                    | \$ 3,600.00      | \$ 0.00         | \$ 3,600.00             |
| 460 SUMMER INTERVENTION                                   | \$ 0.00          | \$ 0.00                   | \$ 0.00                    | \$ 0.00          | \$ 0.00         | \$ 0.00                 |
| 467 STUDENT WELLNESS AND SUCCESS FUND                     | \$ 29,921.89     | \$ 0.00                   | \$ 15,257.41               | \$ 14,664.48     | \$ 14,664.48    | \$ 0.00                 |
| 499 MISCELLANEOUS STATE GRANT FUND                        | \$ 356,650.42    | \$ 5,417.09               | \$ 24,147.92               |                  | \$ 19,188.91    | \$ 318,730.68           |
| 507 ELEMENTARY AND SECONDARY SCHOOL EMERGENCY RELIEF FUND | \$ 204,115.18    | \$ 209,495.15             | \$ 415,001.17              | \$ (1,390.84)    | \$ 1,409,177.40 | \$ (1,410,568.24)       |
| 516 IDEA PART B GRANTS                                    | \$ 325,817.31    | \$ 54,371.27              |                            | \$ (86,221.35)   | \$ 398,753.78   | \$ (484,975.13)         |
| 551 LIMITED ENGLISH PROFICIENCY                           | \$ 8,097.69      | \$ 1,446.74               | \$ 0.00                    | \$ 9,544.43      | \$ 0.00         | \$ 9,544.43             |
| 572 TITLE I DISADVANTAGED CHILDREN                        | \$ 35,987.76     | \$ 16,685.11              | \$ 66,601.63               | \$ (13,928.76)   | \$ 9,528.97     | \$ (23,457.73)          |
| 584 DRUG FREE SCHOOL GRANT FUND                           | \$ 0.00          | \$ 0.00                   | \$ 3,863.84                | \$ (3,863.84)    | \$ 0.00         | \$ (3,863.84)           |
| 587 IDEA PRESCHOOL-HANDICAPPED                            | \$ 10,020.28     | \$ 0.00                   | \$ 10,000.00               | \$ 20.28         | \$ 0.00         | \$ 20.28                |
| 590 IMPROVING TEACHER QUALITY                             | \$ 110,798.53    | \$ 7,593.56               | \$ 136,774.77              | \$ (18,382.68)   | \$ 22,249.32    | \$ (40,632.00)          |
| 599 MISCELLANEOUS FED. GRANT FUND                         | \$ 266,465.01    | \$ 35,213.92              |                            | \$ (50,758.01)   | \$ 36,726.50    | \$ (87,484.51)          |
| Grand Total                                               | \$ 30,904,566.36 | \$ 19,234,155.53          | \$ 12,674,413.60           | \$ 37,464,308.29 | \$ 9,683,203.64 | \$ 27,781,104.65        |
|                                                           |                  |                           |                            |                  |                 |                         |