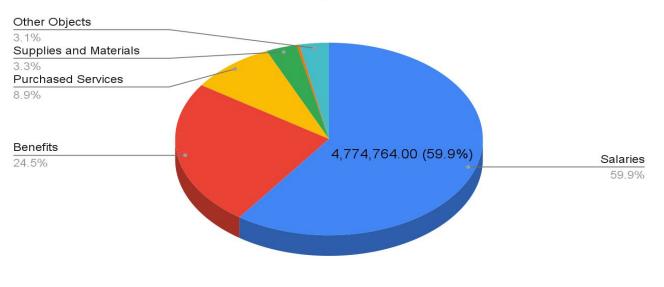

#### **Bank Reconciliation**

**Cash Balance 9-30-2021** 

\$ 37,464,308.29

Bank = Book

Balances will start dropping until next advance in January 2022

General Fund Balance \$25,698,437

After Encumbrances

Chardon Local School District
Bank Reconciliation

CHARDON LOCAL SCHOOLS - CASH SUMMARY REPORT - SEPTEMBER 2021

|                                                           | Initial Cash     | FYTD Received             | FYTD Expended              | Fund Balance     | Encumbrance     | Unencumbered<br>Balance |
|-----------------------------------------------------------|------------------|---------------------------|----------------------------|------------------|-----------------|-------------------------|
|                                                           |                  |                           |                            |                  |                 | Balance                 |
| 001 GENERAL                                               | \$ 20,022,724.59 | \$ 16,392,884.44          | \$ 7,972,919.31            | \$ 28,442,689.72 | \$ 2,744,252.10 | \$ 25,698,437.62        |
| 002 BOND RETIREMENT                                       | \$ 0.00          | \$ 210,000.00             | \$ 0.00                    | \$ 210,000.00    | \$ 383,788.00   | \$ (173,788.00)         |
| 003 PERMANENT IMPROVEMENT                                 | \$ 6,201,206.02  | \$ 418,688.02             | \$ 1,408,268.76            | \$ 5.211,625.28  | \$3,428,714.36  | \$ 1,782,910.92         |
| 006 FOOD SERVICE                                          | \$ 55,090.61     | \$ 280,905.44             | \$ 116,887.10              | \$ 219,108.95    | \$ 330,849.49   | \$ (111,740.54)         |
| 007 SPECIAL TRUST                                         | \$ 18,859.93     | \$ 0.00                   | \$ 0.00                    | \$ 18,859.93     | \$ 0.00         | \$ 18,859.93            |
| 008 ENDOWMENT                                             | \$ 63,162.56     | \$ 36.61                  | \$ 0.00                    | \$ 63,199.17     | \$ 0.00         | \$ 63,199.17            |
| 009 UNIFORM SCHOOL SUPPLIES                               | \$ 64,133.30     | \$ 53,030.47              | \$ 65,309.11               |                  | \$ 46,773.60    | \$ 5,081.06             |
| 011 ROTARY-SPECIAL SERVICES                               | \$ 4,175.49      | \$ 0.00                   | \$ 0.00                    | \$ 4,175.49      | \$ 0.00         | \$ 4,175.49             |
| 012 ADULT EDUCATION                                       | \$ 24,675.89     | \$ 0.00                   | \$ 0.00                    | \$ 24,675.89     | \$ 0.00         | \$ 24,675.89            |
| 014 ROTARY-INTERNAL SERVICES                              | \$ 0.00          | \$ 0.00                   | \$ 0.00                    | \$ 0.00          | \$ 0.00         | \$ 0.00                 |
| 018 PUBLIC SCHOOL SUPPORT                                 | \$ 190,195.53    | \$ 17,281.38 <sup>7</sup> | \$ 18,524.03               | \$ 188,952.88    | \$ 22,255.35    | \$ 166,697.53           |
| 019 OTHER GRANT                                           | \$ 112,384.56    | \$ 15,000.00              | \$ 6,453.16                | \$ 120,931.40    | \$7,345.33      | \$ 113,586.07           |
| 020 SPECIAL ENTERPRISE FUND                               | \$ 23,164.62     | \$ 28,714.50              | \$ 19,063.59               |                  | \$ 2,027.69     | \$ 30,787.84            |
| 022 DISTRICT CUSTODIAL                                    | \$ 133,512.24    | \$ 26,269.96              | \$ 0.00                    |                  | \$ 0.00         | \$ 159,782.20           |
| 023 SELF-INSURANCE FUND                                   | \$ 38,200.60     | \$ 22,098.05              |                            |                  | \$ 0.00         | \$ 60,298.65            |
| 024 EMPLOYEE BENEFITS SELF INS.                           | \$ 2,072,995.70  | \$ 1,219,424.01           |                            |                  | \$ 626,361.59   | \$ 1,474,899.67         |
| 031 UNDERGROUND STORAGE TANK FUND                         | \$ 11,000.00     | \$ 0.00                   |                            |                  | \$ 0.00         | \$ 11,000.00            |
| 035 TERMINATION BENEFITS - HB426                          | \$ 254,655.33    | \$ 0.00                   | \$ 158,658.03              | \$ 95,997.30     | \$ 80,381.42    | \$ 15,615.88            |
| 200 STUDENT MANAGED ACTIVITY                              | \$ 110,080.99    | \$ 2,867.81               | \$ 1,117.43                | \$ 111,831.37    | \$ 10,440.00    | \$ 101,391.37           |
| 300 DISTRICT MANAGED ACTIVITY                             | \$ 119,774.98    | \$ 178,396.00             | \$ 171,354.80 <sup>*</sup> | \$ 126,816.18    | \$ 47,125.62    | \$ 79,690.56            |
| 401 AUXILIARY SERVICES                                    | \$ 33,099.35     | \$ 38,336.00              | \$ 54,206.22               | \$ 17,229.13     | \$ 42,599.73    | \$ (25,370.60)          |
| 432 MANAGEMENT INFORMATION SYSTEM                         | \$ 0.00          | \$ 0.00                   | \$ 0.00                    | \$ 0.00          | \$ 0.00         | \$ 0.00                 |
| 440 ENTRY YEAR PROGRAMS                                   | \$ 0.00          | \$ 0.00                   | \$ 0.00                    | \$ 0.00          | \$ 0.00         | \$ 0.00                 |
| 451 DATA COMMUNICATION FUND                               | \$ 3,600.00      | \$ 0.00                   | \$ 0.00                    | \$ 3,600.00      | \$ 0.00         | \$ 3,600.00             |
| 460 SUMMER INTERVENTION                                   | \$ 0.00          | \$ 0.00                   | \$ 0.00                    | \$ 0.00          | \$ 0.00         | \$ 0.00                 |
| 467 STUDENT WELLNESS AND SUCCESS FUND                     | \$ 29,921.89     | \$ 0.00                   | \$ 15,257.41               | \$ 14,664.48     | \$ 14,664.48    | \$ 0.00                 |
| 499 MISCELLANEOUS STATE GRANT FUND                        | \$ 356,650.42    | \$ 5,417.09               | \$ 24,147.92               |                  | \$ 19,188.91    | \$ 318,730.68           |
| 507 ELEMENTARY AND SECONDARY SCHOOL EMERGENCY RELIEF FUND | \$ 204,115.18    | \$ 209,495.15             | \$ 415,001.17              | \$ (1,390.84)    | \$ 1,409,177.40 | \$ (1,410,568.24)       |
| 516 IDEA PART B GRANTS                                    | \$ 325,817.31    | \$ 54,371.27              |                            | \$ (86,221.35)   | \$ 398,753.78   | \$ (484,975.13)         |
| 551 LIMITED ENGLISH PROFICIENCY                           | \$ 8,097.69      | \$ 1,446.74               | \$ 0.00                    | \$ 9,544.43      | \$ 0.00         | \$ 9,544.43             |
| 572 TITLE I DISADVANTAGED CHILDREN                        | \$ 35,987.76     | \$ 16,685.11              | \$ 66,601.63               | \$ (13,928.76)   | \$ 9,528.97     | \$ (23,457.73)          |
| 584 DRUG FREE SCHOOL GRANT FUND                           | \$ 0.00          | \$ 0.00                   | \$ 3,863.84                | \$ (3,863.84)    | \$ 0.00         | \$ (3,863.84)           |
| 587 IDEA PRESCHOOL-HANDICAPPED                            | \$ 10,020.28     | \$ 0.00                   | \$ 10,000.00               | \$ 20.28         | \$ 0.00         | \$ 20.28                |
| 590 IMPROVING TEACHER QUALITY                             | \$ 110,798.53    | \$ 7,593.56               | \$ 136,774.77              | \$ (18,382.68)   | \$ 22,249.32    | \$ (40,632.00)          |
| 599 MISCELLANEOUS FED. GRANT FUND                         | \$ 266,465.01    | \$ 35,213.92              |                            | \$ (50,758.01)   | \$ 36,726.50    | \$ (87,484.51)          |
| Grand Total                                               | \$ 30,904,566.36 | \$ 19,234,155.53          | \$ 12,674,413.60           | \$ 37,464,308.29 | \$ 9,683,203.64 | \$ 27,781,104.65        |
|                                                           |                  |                           |                            |                  |                 |                         |