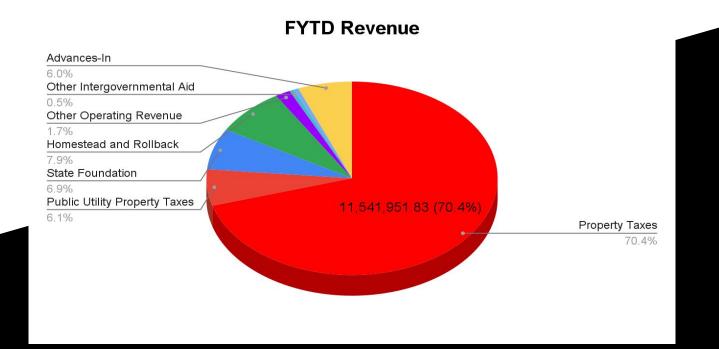

| 168                                                                 |

Chardon Local School District Revenue Report - General Fund Month-to-Date September 2021 MTD Revenue \$ 1,791,200.69 Individuals over 65 as of 12/20/2020, who live in their home, can qualify for a Homestead Tax Reduction

Visit Geauga County Auditor for details

Homestead and Rollback - 72.3% State Foundation - 20.9% Other Financing Sources - 3.1%

TIF & RID Proceeds, PK Tuition



### Chardon Local School District Revenue Report - General Fund Fiscal-Year-to-Date September 2021

Fiscal-Year-to-Date Revenue \$ 16,392,884.44 (43.91% of Budget)

Property Taxes - 70.4% Homestead and Rollback - 7.9% State Foundation - 6.9%



### Chardon Local School District Expenditure Report - General Fund Fiscal-Year-to-Date Salaries September 2021

Total Fiscal-Year-to-Date Salaries \$4,774,764

Regular Instruction - 53.9% Instruction-Special Ed - 12% Support Services-Other - 11%

#### **FYTD Salaries**



# Chardon Local School District Expenditure Report - General Fund Month-to-Date September 2021

**Total Monthly Expenditures \$2,486,543** 

Salaries - 59.8% Benefits - 26.7% Purchased Services - 8.9%



### Chardon Local School District Expenditure Report - General Fund Fiscal-Year-to-Date September 2021

**Total Fiscal-Year-to-Date Expenditures \$7,972,919 (21% of Budget)** 

Salaries - 59.9% Benefits - 24.5% Purchased Services - 8.9%

#### **FYTD Expenditures**



# Chardon Local School District Food Service Report