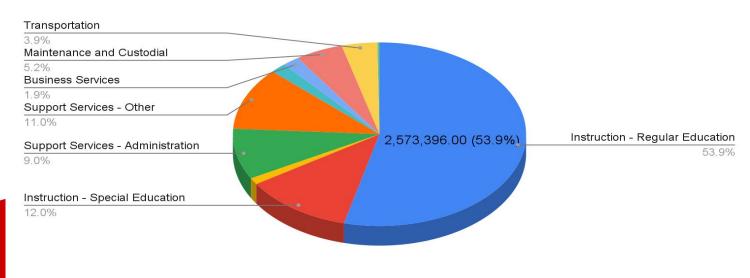

$ 1,791,200.69 Individuals over 65 as of 12/20/2020, who live in their home, can qualify for a Homestead Tax Reduction

Visit Geauga County Auditor for details

Homestead and Rollback - 72.3% State Foundation - 20.9% Other Financing Sources - 3.1%

TIF & RID Proceeds, PK Tuition



### Chardon Local School District Revenue Report - General Fund Fiscal-Year-to-Date September 2021

Fiscal-Year-to-Date Revenue \$ 16,392,884.44 (43.91% of Budget)

Property Taxes - 70.4% Homestead and Rollback - 7.9% State Foundation - 6.9%



### Chardon Local School District Expenditure Report - General Fund Fiscal-Year-to-Date Salaries September 2021

Total Fiscal-Year-to-Date Salaries \$4,774,764

Regular Instruction - 53.9% Instruction-Special Ed - 12% Support Services-Other - 11%

#### **FYTD Salaries**



# Chardon Local School District Expenditure Report - General Fund Month-to-Date September 2021

**Total Monthly Expenditures \$2,486,543** 

Salaries - 59.8% Benefits - 26.7% Purchased Services - 8.9%



### Chardon Local School District Expenditure Report - General Fund Fiscal-Year-to-Date September 2021

**Total Fiscal-Year-to-Date Expenditures \$7,972,919 (21% of Budget)** 

Salaries - 59.9% Benefits - 24.5% Purchased Services - 8.9%

#### **FYTD Expenditures**



# Chardon Local School District Food Service Report (Fund 006) September 2021





Excess Revenue MTD: \$12,137.82

Ending Fund Balance: \$219,108.95

# Chardon Local School District Month-to-Date Permanent Improvement Fund Report (003) Revenue September 2021

**Total Monthly Revenue \$ 79,430** 

Homestead and Rollback - 10