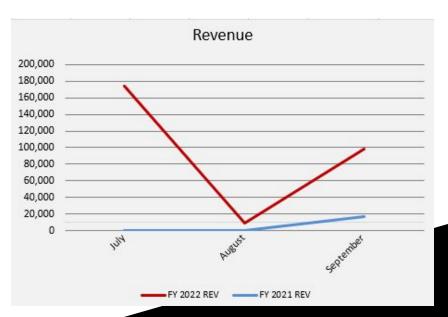

Chardon Local School District
Bank Reconciliation

CHARDON LOCAL SCHOOLS - CASH SUMMARY REPORT - SEPTEMBER 2021

|                                                           | Initial Cash     | FYTD Received             | FYTD Expended              | Fund Balance     | Encumbrance     | Unencumbered<br>Balance |
|-----------------------------------------------------------|------------------|---------------------------|----------------------------|------------------|-----------------|-------------------------|
|                                                           |                  |                           |                            |                  |                 | Balance                 |
| 001 GENERAL                                               | \$ 20,022,724.59 | \$ 16,392,884.44          | \$ 7,972,919.31            | \$ 28,442,689.72 | \$ 2,744,252.10 | \$ 25,698,437.62        |
| 002 BOND RETIREMENT                                       | \$ 0.00          | \$ 210,000.00             | \$ 0.00                    | \$ 210,000.00    | \$ 383,788.00   | \$ (173,788.00)         |
| 003 PERMANENT IMPROVEMENT                                 | \$ 6,201,206.02  | \$ 418,688.02             | \$ 1,408,268.76            | \$ 5.211,625.28  | \$3,428,714.36  | \$ 1,782,910.92         |
| 006 FOOD SERVICE                                          | \$ 55,090.61     | \$ 280,905.44             | \$ 116,887.10              | \$ 219,108.95    | \$ 330,849.49   | \$ (111,740.54)         |
| 007 SPECIAL TRUST                                         | \$ 18,859.93     | \$ 0.00                   | \$ 0.00                    | \$ 18,859.93     | \$ 0.00         | \$ 18,859.93            |
| 008 ENDOWMENT                                             | \$ 63,162.56     | \$ 36.61                  | \$ 0.00                    | \$ 63,199.17     | \$ 0.00         | \$ 63,199.17            |
| 009 UNIFORM SCHOOL SUPPLIES                               | \$ 64,133.30     | \$ 53,030.47              | \$ 65,309.11               |                  | \$ 46,773.60    | \$ 5,081.06             |
| 011 ROTARY-SPECIAL SERVICES                               | \$ 4,175.49      | \$ 0.00                   | \$ 0.00                    | \$ 4,175.49      | \$ 0.00         | \$ 4,175.49             |
| 012 ADULT EDUCATION                                       | \$ 24,675.89     | \$ 0.00                   | \$ 0.00                    | \$ 24,675.89     | \$ 0.00         | \$ 24,675.89            |
| 014 ROTARY-INTERNAL SERVICES                              | \$ 0.00          | \$ 0.00                   | \$ 0.00                    | \$ 0.00          | \$ 0.00         | \$ 0.00                 |
| 018 PUBLIC SCHOOL SUPPORT                                 | \$ 190,195.53    | \$ 17,281.38 <sup>7</sup> | \$ 18,524.03               | \$ 188,952.88    | \$ 22,255.35    | \$ 166,697.53           |
| 019 OTHER GRANT                                           | \$ 112,384.56    | \$ 15,000.00              | \$ 6,453.16                | \$ 120,931.40    | \$7,345.33      | \$ 113,586.07           |
| 020 SPECIAL ENTERPRISE FUND                               | \$ 23,164.62     | \$ 28,714.50              | \$ 19,063.59               |                  | \$ 2,027.69     | \$ 30,787.84            |
| 022 DISTRICT CUSTODIAL                                    | \$ 133,512.24    | \$ 26,269.96              | \$ 0.00                    |                  | \$ 0.00         | \$ 159,782.20           |
| 023 SELF-INSURANCE FUND                                   | \$ 38,200.60     | \$ 22,098.05              |                            |                  | \$ 0.00         | \$ 60,298.65            |
| 024 EMPLOYEE BENEFITS SELF INS.                           | \$ 2,072,995.70  | \$ 1,219,424.01           |                            |                  | \$ 626,361.59   | \$ 1,474,899.67         |
| 031 UNDERGROUND STORAGE TANK FUND                         | \$ 11,000.00     | \$ 0.00                   |                            |                  | \$ 0.00         | \$ 11,000.00            |
| 035 TERMINATION BENEFITS - HB426                          | \$ 254,655.33    | \$ 0.00                   | \$ 158,658.03              | \$ 95,997.30     | \$ 80,381.42    | \$ 15,615.88            |
| 200 STUDENT MANAGED ACTIVITY                              | \$ 110,080.99    | \$ 2,867.81               | \$ 1,117.43                | \$ 111,831.37    | \$ 10,440.00    | \$ 101,391.37           |
| 300 DISTRICT MANAGED ACTIVITY                             | \$ 119,774.98    | \$ 178,396.00             | \$ 171,354.80 <sup>*</sup> | \$ 126,816.18    | \$ 47,125.62    | \$ 79,690.56            |
| 401 AUXILIARY SERVICES                                    | \$ 33,099.35     | \$ 38,336.00              | \$ 54,206.22               | \$ 17,229.13     | \$ 42,599.73    | \$ (25,370.60)          |
| 432 MANAGEMENT INFORMATION SYSTEM                         | \$ 0.00          | \$ 0.00                   | \$ 0.00                    | \$ 0.00          | \$ 0.00         | \$ 0.00                 |
| 440 ENTRY YEAR PROGRAMS                                   | \$ 0.00          | \$ 0.00                   | \$ 0.00                    | \$ 0.00          | \$ 0.00         | \$ 0.00                 |
| 451 DATA COMMUNICATION FUND                               | \$ 3,600.00      | \$ 0.00                   | \$ 0.00                    | \$ 3,600.00      | \$ 0.00         | \$ 3,600.00             |
| 460 SUMMER INTERVENTION                                   | \$ 0.00          | \$ 0.00                   | \$ 0.00                    | \$ 0.00          | \$ 0.00         | \$ 0.00                 |
| 467 STUDENT WELLNESS AND SUCCESS FUND                     | \$ 29,921.89     | \$ 0.00                   | \$ 15,257.41               | \$ 14,664.48     | \$ 14,664.48    | \$ 0.00                 |
| 499 MISCELLANEOUS STATE GRANT FUND                        | \$ 356,650.42    | \$ 5,417.09               | \$ 24,147.92               |                  | \$ 19,188.91    | \$ 318,730.68           |
| 507 ELEMENTARY AND SECONDARY SCHOOL EMERGENCY RELIEF FUND | \$ 204,115.18    | \$ 209,495.15             | \$ 415,001.17              | \$ (1,390.84)    | \$ 1,409,177.40 | \$ (1,410,568.24)       |
| 516 IDEA PART B GRANTS                                    | \$ 325,817.31    | \$ 54,371.27              |                            | \$ (86,221.35)   | \$ 398,753.78   | \$ (484,975.13)         |
| 551 LIMITED ENGLISH PROFICIENCY                           | \$ 8,097.69      | \$ 1,446.74               | \$ 0.00                    | \$ 9,544.43      | \$ 0.00         | \$ 9,544.43             |
| 572 TITLE I DISADVANTAGED CHILDREN                        | \$ 35,987.76     | \$ 16,685.11              | \$ 66,601.63               | \$ (13,928.76)   | \$ 9,528.97     | \$ (23,457.73)          |
| 584 DRUG FREE SCHOOL GRANT FUND                           | \$ 0.00          | \$ 0.00                   | \$ 3,863.84                | \$ (3,863.84)    | \$ 0.00         | \$ (3,863.84)           |
| 587 IDEA PRESCHOOL-HANDICAPPED                            | \$ 10,020.28     | \$ 0.00                   | \$ 10,000.00               | \$ 20.28         | \$ 0.00         | \$ 20.28                |
| 590 IMPROVING TEACHER QUALITY                             | \$ 110,798.53    | \$ 7,593.56               | \$ 136,774.77              | \$ (18,382.68)   | \$ 22,249.32    | \$ (40,632.00)          |
| 599 MISCELLANEOUS FED. GRANT FUND                         | \$ 266,465.01    | \$ 35,213.92              |                            | \$ (50,758.01)   | \$ 36,726.50    | \$ (87,484.51)          |
| Grand Total                                               | \$ 30,904,566.36 | \$ 19,234,155.53          | \$ 12,674,413.60           | \$ 37,464,308.29 | \$ 9,683,203.64 | \$ 27,781,104.65        |
|                                                           |                  |                           |                            |                  |                 |                         |