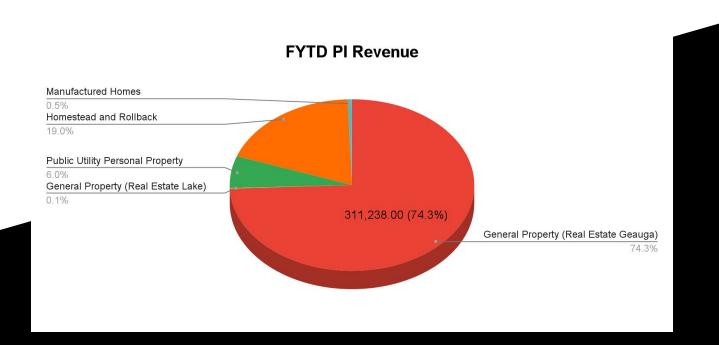

Chardon Local School District
Bank Reconciliation

CHARDON LOCAL SCHOOLS - CASH SUMMARY REPORT - SEPTEMBER 2021

|                                                           | Initial Cash     | FYTD Received             | FYTD Expended              | Fund Balance     | Encumbrance     | Unencumbered<br>Balance |
|-----------------------------------------------------------|------------------|---------------------------|----------------------------|------------------|-----------------|-------------------------|
|                                                           |                  |                           |                            |                  |                 | Balance                 |
| 001 GENERAL                                               | \$ 20,022,724.59 | \$ 16,392,884.44          | \$ 7,972,919.31            | \$ 28,442,689.72 | \$ 2,744,252.10 | \$ 25,698,437.62        |
| 002 BOND RETIREMENT                                       | \$ 0.00          | \$ 210,000.00             | \$ 0.00                    | \$ 210,000.00    | \$ 383,788.00   | \$ (173,788.00)         |
| 003 PERMANENT IMPROVEMENT                                 | \$ 6,201,206.02  | \$ 418,688.02             | \$ 1,408,268.76            | \$ 5.211,625.28  | \$3,428,714.36  | \$ 1,782,910.92         |
| 006 FOOD SERVICE                                          | \$ 55,090.61     | \$ 280,905.44             | \$ 116,887.10              | \$ 219,108.95    | \$ 330,849.49   | \$ (111,740.54)         |
| 007 SPECIAL TRUST                                         | \$ 18,859.93     | \$ 0.00                   | \$ 0.00                    | \$ 18,859.93     | \$ 0.00         | \$ 18,859.93            |
| 008 ENDOWMENT                                             | \$ 63,162.56     | \$ 36.61                  | \$ 0.00                    | \$ 63,199.17     | \$ 0.00         | \$ 63,199.17            |
| 009 UNIFORM SCHOOL SUPPLIES                               | \$ 64,133.30     | \$ 53,030.47              | \$ 65,309.11               |                  | \$ 46,773.60    | \$ 5,081.06             |
| 011 ROTARY-SPECIAL SERVICES                               | \$ 4,175.49      | \$ 0.00                   | \$ 0.00                    | \$ 4,175.49      | \$ 0.00         | \$ 4,175.49             |
| 012 ADULT EDUCATION                                       | \$ 24,675.89     | \$ 0.00                   | \$ 0.00                    | \$ 24,675.89     | \$ 0.00         | \$ 24,675.89            |
| 014 ROTARY-INTERNAL SERVICES                              | \$ 0.00          | \$ 0.00                   | \$ 0.00                    | \$ 0.00          | \$ 0.00         | \$ 0.00                 |
| 018 PUBLIC SCHOOL SUPPORT                                 | \$ 190,195.53    | \$ 17,281.38 <sup>7</sup> | \$ 18,524.03               | \$ 188,952.88    | \$ 22,255.35    | \$ 166,697.53           |
| 019 OTHER GRANT                                           | \$ 112,384.56    | \$ 15,000.00              | \$ 6,453.16                | \$ 120,931.40    | \$7,345.33      | \$ 113,586.07           |
| 020 SPECIAL ENTERPRISE FUND                               | \$ 23,164.62     | \$ 28,714.50              | \$ 19,063.59               |                  | \$ 2,027.69     | \$ 30,787.84            |
| 022 DISTRICT CUSTODIAL                                    | \$ 133,512.24    | \$ 26,269.96              | \$ 0.00                    |                  | \$ 0.00         | \$ 159,782.20           |
| 023 SELF-INSURANCE FUND                                   | \$ 38,200.60     | \$ 22,098.05              |                            |                  | \$ 0.00         | \$ 60,298.65            |
| 024 EMPLOYEE BENEFITS SELF INS.                           | \$ 2,072,995.70  | \$ 1,219,424.01           |                            |                  | \$ 626,361.59   | \$ 1,474,899.67         |
| 031 UNDERGROUND STORAGE TANK FUND                         | \$ 11,000.00     | \$ 0.00                   |                            |                  | \$ 0.00         | \$ 11,000.00            |
| 035 TERMINATION BENEFITS - HB426                          | \$ 254,655.33    | \$ 0.00                   | \$ 158,658.03              | \$ 95,997.30     | \$ 80,381.42    | \$ 15,615.88            |
| 200 STUDENT MANAGED ACTIVITY                              | \$ 110,080.99    | \$ 2,867.81               | \$ 1,117.43                | \$ 111,831.37    | \$ 10,440.00    | \$ 101,391.37           |
| 300 DISTRICT MANAGED ACTIVITY                             | \$ 119,774.98    | \$ 178,396.00             | \$ 171,354.80 <sup>*</sup> | \$ 126,816.18    | \$ 47,125.62    | \$ 79,690.56            |
| 401 AUXILIARY SERVICES                                    | \$ 33,099.35     | \$ 38,336.00              | \$ 54,206.22               | \$ 17,229.13     | \$ 42,599.73    | \$ (25,370.60)          |
| 432 MANAGEMENT INFORMATION SYSTEM                         | \$ 0.00          | \$ 0.00                   | \$ 0.00                    | \$ 0.00          | \$ 0.00         | \$ 0.00                 |
| 440 ENTRY YEAR PROGRAMS                                   | \$ 0.00          | \$ 0.00                   | \$ 0.00                    | \$ 0.00          | \$ 0.00         | \$ 0.00                 |
| 451 DATA COMMUNICATION FUND                               | \$ 3,600.00      | \$ 0.00                   | \$ 0.00                    | \$ 3,600.00      | \$ 0.00         | \$ 3,600.00             |
| 460 SUMMER INTERVENTION                                   | \$ 0.00          | \$ 0.00                   | \$ 0.00                    | \$ 0.00          | \$ 0.00         | \$ 0.00                 |
| 467 STUDENT WELLNESS AND SUCCESS FUND                     | \$ 29,921.89     | \$ 0.00                   | \$ 15,257.41               | \$ 14,664.48     | \$ 14,664.48    | \$ 0.00                 |
| 499 MISCELLANEOUS STATE GRANT FUND                        | \$ 356,650.42    | \$ 5,417.09               | \$ 24,147.92               |                  | \$ 19,188.91    | \$ 318,730.68           |
| 507 ELEMENTARY AND SECONDARY SCHOOL EMERGENCY RELIEF FUND | \$ 204,115.18    | \$ 209,495.15             | \$ 415,001.17              | \$ (1,390.84)    | \$ 1,409,177.40 | \$ (1,410,568.24)       |
| 516 IDEA PART B GRANTS                                    | \$ 325,817.31    | \$ 54,371.27              |                            | \$ (86,221.35)   | \$ 398,753.78   | \$ (484,975.13)         |
| 551 LIMITED ENGLISH PROFICIENCY                           | \$ 8,097.69      | \$ 1,446.74               | \$ 0.00                    | \$ 9,544.43      | \$ 0.00         | \$ 9,544.43             |
| 572 TITLE I DISADVANTAGED CHILDREN                        | \$ 35,987.76     | \$ 16,685.11              | \$ 66,601.63               | \$ (13,928.76)   | \$ 9,528.97     | \$ (23,457.73)          |
| 584 DRUG FREE SCHOOL GRANT FUND                           | \$ 0.00          | \$ 0.00                   | \$ 3,863.84                | \$ (3,863.84)    | \$ 0.00         | \$ (3,863.84)           |
| 587 IDEA PRESCHOOL-HANDICAPPED                            | \$ 10,020.28     | \$ 0.00                   | \$ 10,000.00               | \$ 20.28         | \$ 0.00         | \$ 20.28                |
| 590 IMPROVING TEACHER QUALITY                             | \$ 110,798.53    | \$ 7,593.56               | \$ 136,774.77              | \$ (18,382.68)   | \$ 22,249.32    | \$ (40,632.00)          |
| 599 MISCELLANEOUS FED. GRANT FUND                         | \$ 266,465.01    | \$ 35,213.92              |                            | \$ (50,758.01)   | \$ 36,726.50    | \$ (87,484.51)          |
| Grand Total                                               | \$ 30,904,566.36 | \$ 19,234,155.53          | \$ 12,674,413.60           | \$ 37,464,308.29 | \$ 9,683,203.64 | \$ 27,781,104.65        |
|                                                           |                  |                           |                            |                  |                 |                         |