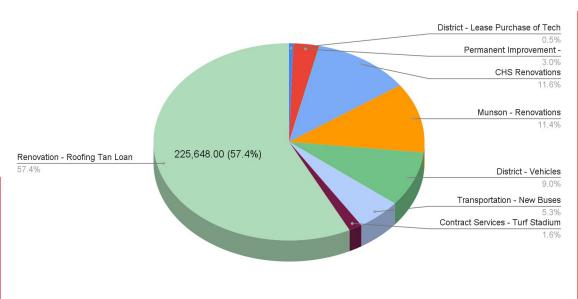

Chardon Local School District
Bank Reconciliation

CHARDON LOCAL SCHOOLS - CASH SUMMARY REPORT - SEPTEMBER 2021

|                                                           | Initial Cash     | FYTD Received             | FYTD Expended              | Fund Balance     | Encumbrance     | Unencumbered<br>Balance |
|-----------------------------------------------------------|------------------|---------------------------|----------------------------|------------------|-----------------|-------------------------|
|                                                           |                  |                           |                            |                  |                 | Balance                 |
| 001 GENERAL                                               | \$ 20,022,724.59 | \$ 16,392,884.44          | \$ 7,972,919.31            | \$ 28,442,689.72 | \$ 2,744,252.10 | \$ 25,698,437.62        |
| 002 BOND RETIREMENT                                       | \$ 0.00          | \$ 210,000.00             | \$ 0.00                    | \$ 210,000.00    | \$ 383,788.00   | \$ (173,788.00)         |
| 003 PERMANENT IMPROVEMENT                                 | \$ 6,201,206.02  | \$ 418,688.02             | \$ 1,408,268.76            | \$ 5.211,625.28  | \$3,428,714.36  | \$ 1,782,910.92         |
| 006 FOOD SERVICE                                          | \$ 55,090.61     | \$ 280,905.44             | \$ 116,887.10              | \$ 219,108.95    | \$ 330,849.49   | \$ (111,740.54)         |
| 007 SPECIAL TRUST                                         | \$ 18,859.93     | \$ 0.00                   | \$ 0.00                    | \$ 18,859.93     | \$ 0.00         | \$ 18,859.93            |
| 008 ENDOWMENT                                             | \$ 63,162.56     | \$ 36.61                  | \$ 0.00                    | \$ 63,199.17     | \$ 0.00         | \$ 63,199.17            |
| 009 UNIFORM SCHOOL SUPPLIES                               | \$ 64,133.30     | \$ 53,030.47              | \$ 65,309.11               |                  | \$ 46,773.60    | \$ 5,081.06             |
| 011 ROTARY-SPECIAL SERVICES                               | \$ 4,175.49      | \$ 0.00                   | \$ 0.00                    | \$ 4,175.49      | \$ 0.00         | \$ 4,175.49             |
| 012 ADULT EDUCATION                                       | \$ 24,675.89     | \$ 0.00                   | \$ 0.00                    | \$ 24,675.89     | \$ 0.00         | \$ 24,675.89            |
| 014 ROTARY-INTERNAL SERVICES                              | \$ 0.00          | \$ 0.00                   | \$ 0.00                    | \$ 0.00          | \$ 0.00         | \$ 0.00                 |
| 018 PUBLIC SCHOOL SUPPORT                                 | \$ 190,195.53    | \$ 17,281.38 <sup>7</sup> | \$ 18,524.03               | \$ 188,952.88    | \$ 22,255.35    | \$ 166,697.53           |
| 019 OTHER GRANT                                           | \$ 112,384.56    | \$ 15,000.00              | \$ 6,453.16                | \$ 120,931.40    | \$7,345.33      | \$ 113,586.07           |
| 020 SPECIAL ENTERPRISE FUND                               | \$ 23,164.62     | \$ 28,714.50              | \$ 19,063.59               |                  | \$ 2,027.69     | \$ 30,787.84            |
| 022 DISTRICT CUSTODIAL                                    | \$ 133,512.24    | \$ 26,269.96              | \$ 0.00                    |                  | \$ 0.00         | \$ 159,782.20           |
| 023 SELF-INSURANCE FUND                                   | \$ 38,200.60     | \$ 22,098.05              |                            |                  | \$ 0.00         | \$ 60,298.65            |
| 024 EMPLOYEE BENEFITS SELF INS.                           | \$ 2,072,995.70  | \$ 1,219,424.01           |                            |                  | \$ 626,361.59   | \$ 1,474,899.67         |
| 031 UNDERGROUND STORAGE TANK FUND                         | \$ 11,000.00     | \$ 0.00                   |                            |                  | \$ 0.00         | \$ 11,000.00            |
| 035 TERMINATION BENEFITS - HB426                          | \$ 254,655.33    | \$ 0.00                   | \$ 158,658.03              | \$ 95,997.30     | \$ 80,381.42    | \$ 15,615.88            |
| 200 STUDENT MANAGED ACTIVITY                              | \$ 110,080.99    | \$ 2,867.81               | \$ 1,117.43                | \$ 111,831.37    | \$ 10,440.00    | \$ 101,391.37           |
| 300 DISTRICT MANAGED ACTIVITY                             | \$ 119,774.98    | \$ 178,396.00             | \$ 171,354.80 <sup>*</sup> | \$ 126,816.18    | \$ 47,125.62    | \$ 79,690.56            |
| 401 AUXILIARY SERVICES                                    | \$ 33,099.35     | \$ 38,336.00              | \$ 54,206.22               | \$ 17,229.13     | \$ 42,599.73    | \$ (25,370.60)          |
| 432 MANAGEMENT INFORMATION SYSTEM                         | \$ 0.00          | \$ 0.00                   | \$ 0.00                    | \$ 0.00          | \$ 0.00         | \$ 0.00                 |
| 440 ENTRY YEAR PROGRAMS                                   | \$ 0.00          | \$ 0.00                   | \$ 0.00                    | \$ 0.00          | \$ 0.00         | \$ 0.00                 |
| 451 DATA COMMUNICATION FUND                               | \$ 3,600.00      | \$ 0.00                   | \$ 0.00                    | \$ 3,600.00      | \$ 0.00         | \$ 3,600.00             |
| 460 SUMMER INTERVENTION                                   | \$ 0.00          | \$ 0.00                   | \$ 0.00                    | \$ 0.00          | \$ 0.00         | \$ 0.00                 |
| 467 STUDENT WELLNESS AND SUCCESS FUND                     | \$ 29,921.89     | \$ 0.00                   | \$ 15,257.41               | \$ 14,664.48     | \$ 14,664.48    | \$ 0.00                 |
| 499 MISCELLANEOUS STATE GRANT FUND                        | \$ 356,650.42    | \$ 5,417.09               | \$ 24,147.92               |                  | \$ 19,188.91    | \$ 318,730.68           |
| 507 ELEMENTARY AND SECONDARY SCHOOL EMERGENCY RELIEF FUND | \$ 204,115.18    | \$ 209,495.15             | \$ 415,001.17              | \$ (1,390.84)    | \$ 1,409,177.40 | \$ (1,410,568.24)       |
| 516 IDEA PART B GRANTS                                    | \$ 325,817.31    | \$ 54,371.27              |                            | \$ (86,221.35)   | \$ 398,753.78   | \$ (484,975.13)         |
| 551 LIMITED ENGLISH PROFICIENCY                           | \$ 8,097.69      | \$ 1,446.74               | \$ 0.00                    | \$ 9,544.43      | \$ 0.00         | \$ 9,544.43             |
| 572 TITLE I DISADVANTAGED CHILDREN                        | \$ 35,987.76     | \$ 16,685.11              | \$ 66,601.63               | \$ (13,928.76)   | \$ 9,528.97     | \$ (23,457.73)          |
| 584 DRUG FREE SCHOOL GRANT FUND                           | \$ 0.00          | \$ 0.00                   | \$ 3,863.84                | \$ (3,863.84)    | \$ 0.00         | \$ (3,863.84)           |
| 587 IDEA PRESCHOOL-HANDICAPPED                            | \$ 10,020.28     | \$ 0.00                   | \$ 10,000.00               | \$ 20.28         | \$ 0.00         | \$ 20.28                |
| 590 IMPROVING TEACHER QUALITY                             | \$ 110,798.53    | \$ 7,593.56               | \$ 136,774.77              | \$ (18,382.68)   | \$ 22,249.32    | \$ (40,632.00)          |
| 599 MISCELLANEOUS FED. GRANT FUND                         | \$ 266,465.01    | \$ 35,213.92              |                            | \$ (50,758.01)   | \$ 36,726.50    | \$ (87,484.51)          |
| Grand Total                                               | \$ 30,904,566.36 | \$ 19,234,155.53          | \$ 12,674,413.60           | \$ 37,464,308.29 | \$ 9,683,203.64 | \$ 27,781,104.65        |
|                                                           |                  |                           |                            |                  |                 |                         |