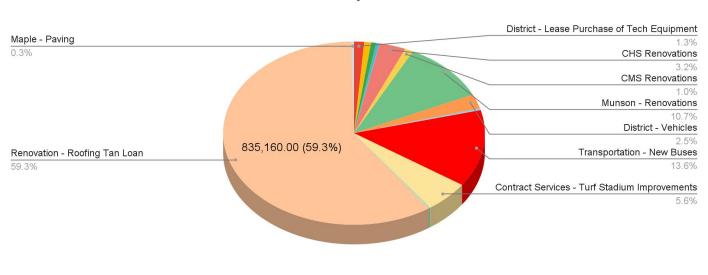

Chardon Local School District
Bank Reconciliation

CHARDON LOCAL SCHOOLS - CASH SUMMARY REPORT - SEPTEMBER 2021

|                                                           | Initial Cash     | FYTD Received             | FYTD Expended              | Fund Balance     | Encumbrance     | Unencumbered<br>Balance |
|-----------------------------------------------------------|------------------|---------------------------|----------------------------|------------------|-----------------|-------------------------|
|                                                           |                  |                           |                            |                  |                 | Balance                 |
| 001 GENERAL                                               | \$ 20,022,724.59 | \$ 16,392,884.44          | \$ 7,972,919.31            | \$ 28,442,689.72 | \$ 2,744,252.10 | \$ 25,698,437.62        |
| 002 BOND RETIREMENT                                       | \$ 0.00          | \$ 210,000.00             | \$ 0.00                    | \$ 210,000.00    | \$ 383,788.00   | \$ (173,788.00)         |
| 003 PERMANENT IMPROVEMENT                                 | \$ 6,201,206.02  | \$ 418,688.02             | \$ 1,408,268.76            | \$ 5.211,625.28  | \$3,428,714.36  | \$ 1,782,910.92         |
| 006 FOOD SERVICE                                          | \$ 55,090.61     | \$ 280,905.44             | \$ 116,887.10              | \$ 219,108.95    | \$ 330,849.49   | \$ (111,740.54)         |
| 007 SPECIAL TRUST                                         | \$ 18,859.93     | \$ 0.00                   | \$ 0.00                    | \$ 18,859.93     | \$ 0.00         | \$ 18,859.93            |
| 008 ENDOWMENT                                             | \$ 63,162.56     | \$ 36.61                  | \$ 0.00                    | \$ 63,199.17     | \$ 0.00         | \$ 63,199.17            |
| 009 UNIFORM SCHOOL SUPPLIES                               | \$ 64,133.30     | \$ 53,030.47              | \$ 65,309.11               |                  | \$ 46,773.60    | \$ 5,081.06             |
| 011 ROTARY-SPECIAL SERVICES                               | \$ 4,175.49      | \$ 0.00                   | \$ 0.00                    | \$ 4,175.49      | \$ 0.00         | \$ 4,175.49             |
| 012 ADULT EDUCATION                                       | \$ 24,675.89     | \$ 0.00                   | \$ 0.00                    | \$ 24,675.89     | \$ 0.00         | \$ 24,675.89            |
| 014 ROTARY-INTERNAL SERVICES                              | \$ 0.00          | \$ 0.00                   | \$ 0.00                    | \$ 0.00          | \$ 0.00         | \$ 0.00                 |
| 018 PUBLIC SCHOOL SUPPORT                                 | \$ 190,195.53    | \$ 17,281.38 <sup>7</sup> | \$ 18,524.03               | \$ 188,952.88    | \$ 22,255.35    | \$ 166,697.53           |
| 019 OTHER GRANT                                           | \$ 112,384.56    | \$ 15,000.00              | \$ 6,453.16                | \$ 120,931.40    | \$7,345.33      | \$ 113,586.07           |
| 020 SPECIAL ENTERPRISE FUND                               | \$ 23,164.62     | \$ 28,714.50              | \$ 19,063.59               |                  | \$ 2,027.69     | \$ 30,787.84            |
| 022 DISTRICT CUSTODIAL                                    | \$ 133,512.24    | \$ 26,269.96              | \$ 0.00                    |                  | \$ 0.00         | \$ 159,782.20           |
| 023 SELF-INSURANCE FUND                                   | \$ 38,200.60     | \$ 22,098.05              |                            |                  | \$ 0.00         | \$ 60,298.65            |
| 024 EMPLOYEE BENEFITS SELF INS.                           | \$ 2,072,995.70  | \$ 1,219,424.01           |                            |                  | \$ 626,361.59   | \$ 1,474,899.67         |
| 031 UNDERGROUND STORAGE TANK FUND                         | \$ 11,000.00     | \$ 0.00                   |                            |                  | \$ 0.00         | \$ 11,000.00            |
| 035 TERMINATION BENEFITS - HB426                          | \$ 254,655.33    | \$ 0.00                   | \$ 158,658.03              | \$ 95,997.30     | \$ 80,381.42    | \$ 15,615.88            |
| 200 STUDENT MANAGED ACTIVITY                              | \$ 110,080.99    | \$ 2,867.81               | \$ 1,117.43                | \$ 111,831.37    | \$ 10,440.00    | \$ 101,391.37           |
| 300 DISTRICT MANAGED ACTIVITY                             | \$ 119,774.98    | \$ 178,396.00             | \$ 171,354.80 <sup>*</sup> | \$ 126,816.18    | \$ 47,125.62    | \$ 79,690.56            |
| 401 AUXILIARY SERVICES                                    | \$ 33,099.35     | \$ 38,336.00              | \$ 54,206.22               | \$ 17,229.13     | \$ 42,599.73    | \$ (25,370.60)          |
| 432 MANAGEMENT INFORMATION SYSTEM                         | \$ 0.00          | \$ 0.00                   | \$ 0.00                    | \$ 0.00          | \$ 0.00         | \$ 0.00                 |
| 440 ENTRY YEAR PROGRAMS                                   | \$ 0.00          | \$ 0.00                   | \$ 0.00                    | \$ 0.00          | \$ 0.00         | \$ 0.00                 |
| 451 DATA COMMUNICATION FUND                               | \$ 3,600.00      | \$ 0.00                   | \$ 0.00                    | \$ 3,600.00      | \$ 0.00         | \$ 3,600.00             |
| 460 SUMMER INTERVENTION                                   | \$ 0.00          | \$ 0.00                   | \$ 0.00                    | \$ 0.00          | \$ 0.00         | \$ 0.00                 |
| 467 STUDENT WELLNESS AND SUCCESS FUND                     | \$ 29,921.89     | \$ 0.00                   | \$ 15,257.41               | \$ 14,664.48     | \$ 14,664.48    | \$ 0.00                 |
| 499 MISCELLANEOUS STATE GRANT FUND                        | \$ 356,650.42    | \$ 5,417.09               | \$ 24,147.92               |                  | \$ 19,188.91    | \$ 318,730.68           |
| 507 ELEMENTARY AND SECONDARY SCHOOL EMERGENCY RELIEF FUND | \$ 204,115.18    | \$ 209,495.15             | \$ 415,001.17              | \$ (1,390.84)    | \$ 1,409,177.40 | \$ (1,410,568.24)       |
| 516 IDEA PART B GRANTS                                    | \$ 325,817.31    | \$ 54,371.27              |                            | \$ (86,221.35)   | \$ 398,753.78   | \$ (484,975.13)         |
| 551 LIMITED ENGLISH PROFICIENCY                           | \$ 8,097.69      | \$ 1,446.74               | \$ 0.00                    | \$ 9,544.43      | \$ 0.00         | \$ 9,544.43             |
| 572 TITLE I DISADVANTAGED CHILDREN                        | \$ 35,987.76     | \$ 16,685.11              | \$ 66,601.63               | \$ (13,928.76)   | \$ 9,528.97     | \$ (23,457.73)          |
| 584 DRUG FREE SCHOOL GRANT FUND                           | \$ 0.00          | \$ 0.00                   | \$ 3,863.84                | \$ (3,863.84)    | \$ 0.00         | \$ (3,863.84)           |
| 587 IDEA PRESCHOOL-HANDICAPPED                            | \$ 10,020.28     | \$ 0.00                   | \$ 10,000.00               | \$ 20.28         | \$ 0.00         | \$ 20.28                |
| 590 IMPROVING TEACHER QUALITY                             | \$ 110,798.53    | \$ 7,593.56               | \$ 136,774.77              | \$ (18,382.68)   | \$ 22,249.32    | \$ (40,632.00)          |
| 599 MISCELLANEOUS FED. GRANT FUND                         | \$ 266,465.01    | \$ 35,213.92              |                            | \$ (50,758.01)   | \$ 36,726.50    | \$ (87,484.51)          |
| Grand Total                                               | \$ 30,904,566.36 | \$ 19,234,155.53          | \$ 12,674,413.60           | \$ 37,464,308.29 | \$ 9,683,203.64 | \$ 27,781,104.65        |
|                                                           |                  |                           |                            |                  |                 |                         |