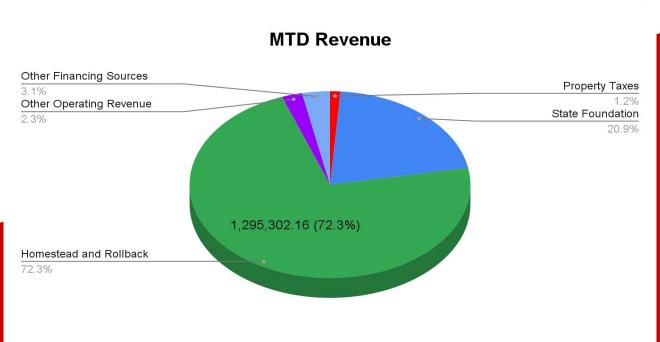

| 168                                                                 |

Chardon Local School District Revenue Report - General Fund Month-to-Date September 2021 MTD Revenue \$ 1,791,200.69 Individuals over 65 as of 12/20/2020, who live in their home, can qualify for a Homestead Tax Reduction

Visit Geauga County Auditor for details

Homestead and Rollback - 72.3% State Foundation - 20.9% Other Financing Sources - 3.1%

TIF & RID Proceeds, PK Tuition



### Chardon Local School District Revenue Report - General Fund Fiscal-Year-to-Date September 2021

Fiscal-Year-to-Date Revenue \$ 16,392,884.44 (43.91% of Budget)

Property Taxes - 70.4% Homestead and Rollback - 7.9% State Foundation - 6.9%



### Chardon Local School District Expenditure Report - General Fund Fiscal-Year-to-Date Salaries September 2021

Total Fiscal-Year-to-Date Salaries \$4,774,764

Regular Instruction - 53.9% Instruction-Special Ed - 12% Support Services-Other - 11%

#### **FYTD Salaries**



# Chardon Local School District Expenditure Report - General Fund Month-to-Date September 2021

**Total Monthly Expenditures \$2,486,543** 

Salaries - 59.8% Benefits - 26.7% Purchased Services - 8.9%



### Chardon Local School District Expenditure Report - General Fund Fiscal-