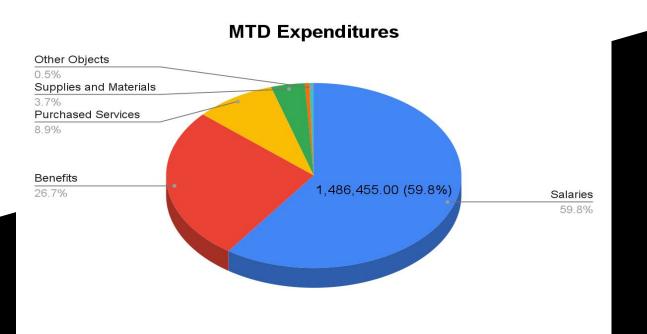

tion - 20.9% Other Financing Sources - 3.1%

TIF & RID Proceeds, PK Tuition



### Chardon Local School District Revenue Report - General Fund Fiscal-Year-to-Date September 2021

Fiscal-Year-to-Date Revenue \$ 16,392,884.44 (43.91% of Budget)

Property Taxes - 70.4% Homestead and Rollback - 7.9% State Foundation - 6.9%



### Chardon Local School District Expenditure Report - General Fund Fiscal-Year-to-Date Salaries September 2021

Total Fiscal-Year-to-Date Salaries \$4,774,764

Regular Instruction - 53.9% Instruction-Special Ed - 12% Support Services-Other - 11%

#### **FYTD Salaries**



# Chardon Local School District Expenditure Report - General Fund Month-to-Date September 2021

**Total Monthly Expenditures \$2,486,543** 

Salaries - 59.8% Benefits - 26.7% Purchased Services - 8.9%



### Chardon Local School District Expenditure Report - General Fund Fiscal-Year-to-Date September 2021

**Total Fiscal-Year-to-Date Expenditures \$7,972,919 (21% of Budget)** 

Salaries - 59.9% Benefits - 24.5% Purchased Services - 8.9%

#### **FYTD Expenditures**



# Chardon Local School District Food Service Report (Fund 006) September 2021





Excess Revenue MTD: \$12,137.82

Ending Fund Balance: \$219,108.95

# Chardon Local School District Month-to-Date Permanent Improvement Fund Report (003) Revenue September 2021

**Total Monthly Revenue \$ 79,430** 

Homestead and Rollback - 100%

#### **MTD PI Revenue**



# Chardon Local School District Fiscal-Year-to-Date Permanent Improvement Fund Report (003) Revenue September 2021

Fiscal-Year-to-Date Revenue \$418,688 (42.23% of Budget)