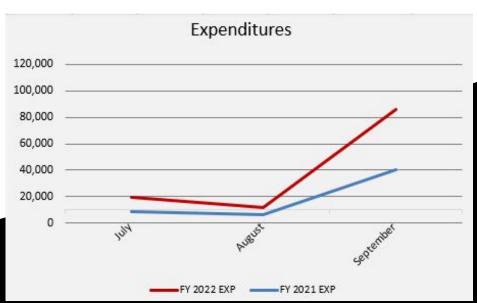

Chardon Local School District
Bank Reconciliation

CHARDON LOCAL SCHOOLS - CASH SUMMARY REPORT - SEPTEMBER 2021

|                                                           | Initial Cash     | FYTD Received             | FYTD Expended              | Fund Balance     | Encumbrance     | Unencumbered<br>Balance |
|-----------------------------------------------------------|------------------|---------------------------|----------------------------|------------------|-----------------|-------------------------|
|                                                           |                  |                           |                            |                  |                 | Balance                 |
| 001 GENERAL                                               | \$ 20,022,724.59 | \$ 16,392,884.44          | \$ 7,972,919.31            | \$ 28,442,689.72 | \$ 2,744,252.10 | \$ 25,698,437.62        |
| 002 BOND RETIREMENT                                       | \$ 0.00          | \$ 210,000.00             | \$ 0.00                    | \$ 210,000.00    | \$ 383,788.00   | \$ (173,788.00)         |
| 003 PERMANENT IMPROVEMENT                                 | \$ 6,201,206.02  | \$ 418,688.02             | \$ 1,408,268.76            | \$ 5.211,625.28  | \$3,428,714.36  | \$ 1,782,910.92         |
| 006 FOOD SERVICE                                          | \$ 55,090.61     | \$ 280,905.44             | \$ 116,887.10              | \$ 219,108.95    | \$ 330,849.49   | \$ (111,740.54)         |
| 007 SPECIAL TRUST                                         | \$ 18,859.93     | \$ 0.00                   | \$ 0.00                    | \$ 18,859.93     | \$ 0.00         | \$ 18,859.93            |
| 008 ENDOWMENT                                             | \$ 63,162.56     | \$ 36.61                  | \$ 0.00                    | \$ 63,199.17     | \$ 0.00         | \$ 63,199.17            |
| 009 UNIFORM SCHOOL SUPPLIES                               | \$ 64,133.30     | \$ 53,030.47              | \$ 65,309.11               |                  | \$ 46,773.60    | \$ 5,081.06             |
| 011 ROTARY-SPECIAL SERVICES                               | \$ 4,175.49      | \$ 0.00                   | \$ 0.00                    | \$ 4,175.49      | \$ 0.00         | \$ 4,175.49             |
| 012 ADULT EDUCATION                                       | \$ 24,675.89     | \$ 0.00                   | \$ 0.00                    | \$ 24,675.89     | \$ 0.00         | \$ 24,675.89            |
| 014 ROTARY-INTERNAL SERVICES                              | \$ 0.00          | \$ 0.00                   | \$ 0.00                    | \$ 0.00          | \$ 0.00         | \$ 0.00                 |
| 018 PUBLIC SCHOOL SUPPORT                                 | \$ 190,195.53    | \$ 17,281.38 <sup>7</sup> | \$ 18,524.03               | \$ 188,952.88    | \$ 22,255.35    | \$ 166,697.53           |
| 019 OTHER GRANT                                           | \$ 112,384.56    | \$ 15,000.00              | \$ 6,453.16                | \$ 120,931.40    | \$7,345.33      | \$ 113,586.07           |
| 020 SPECIAL ENTERPRISE FUND                               | \$ 23,164.62     | \$ 28,714.50              | \$ 19,063.59               |                  | \$ 2,027.69     | \$ 30,787.84            |
| 022 DISTRICT CUSTODIAL                                    | \$ 133,512.24    | \$ 26,269.96              | \$ 0.00                    |                  | \$ 0.00         | \$ 159,782.20           |
| 023 SELF-INSURANCE FUND                                   | \$ 38,200.60     | \$ 22,098.05              |                            |                  | \$ 0.00         | \$ 60,298.65            |
| 024 EMPLOYEE BENEFITS SELF INS.                           | \$ 2,072,995.70  | \$ 1,219,424.01           |                            |                  | \$ 626,361.59   | \$ 1,474,899.67         |
| 031 UNDERGROUND STORAGE TANK FUND                         | \$ 11,000.00     | \$ 0.00                   |                            |                  | \$ 0.00         | \$ 11,000.00            |
| 035 TERMINATION BENEFITS - HB426                          | \$ 254,655.33    | \$ 0.00                   | \$ 158,658.03              | \$ 95,997.30     | \$ 80,381.42    | \$ 15,615.88            |
| 200 STUDENT MANAGED ACTIVITY                              | \$ 110,080.99    | \$ 2,867.81               | \$ 1,117.43                | \$ 111,831.37    | \$ 10,440.00    | \$ 101,391.37           |
| 300 DISTRICT MANAGED ACTIVITY                             | \$ 119,774.98    | \$ 178,396.00             | \$ 171,354.80 <sup>*</sup> | \$ 126,816.18    | \$ 47,125.62    | \$ 79,690.56            |
| 401 AUXILIARY SERVICES                                    | \$ 33,099.35     | \$ 38,336.00              | \$ 54,206.22               | \$ 17,229.13     | \$ 42,599.73    | \$ (25,370.60)          |
| 432 MANAGEMENT INFORMATION SYSTEM                         | \$ 0.00          | \$ 0.00                   | \$ 0.00                    | \$ 0.00          | \$ 0.00         | \$ 0.00                 |
| 440 ENTRY YEAR PROGRAMS                                   | \$ 0.00          | \$ 0.00                   | \$ 0.00                    | \$ 0.00          | \$ 0.00         | \$ 0.00                 |
| 451 DATA COMMUNICATION FUND                               | \$ 3,600.00      | \$ 0.00                   | \$ 0.00                    | \$ 3,600.00      | \$ 0.00         | \$ 3,600.00             |
| 460 SUMMER INTERVENTION                                   | \$ 0.00          | \$ 0.00                   | \$ 0.00                    | \$ 0.00          | \$ 0.00         | \$ 0.00                 |
| 467 STUDENT WELLNESS AND SUCCESS FUND                     | \$ 29,921.89     | \$ 0.00                   | \$ 15,257.41               | \$ 14,664.48     | \$ 14,664.48    | \$ 0.00                 |
| 499 MISCELLANEOUS STATE GRANT FUND                        | \$ 356,650.42    | \$ 5,417.09               | \$ 24,147.92               |                  | \$ 19,188.91    | \$ 318,730.68           |
| 507 ELEMENTARY AND SECONDARY SCHOOL EMERGENCY RELIEF FUND | \$ 204,115.18    | \$ 209,495.15             | \$ 415,001.17              | \$ (1,390.84)    | \$ 1,409,177.40 | \$ (1,410,568.24)       |
| 516 IDEA PART B GRANTS                                    | \$ 325,817.31    | \$ 54,371.27              |                            | \$ (86,221.35)   | \$ 398,753.78   | \$ (484,975.13)         |
| 551 LIMITED ENGLISH PROFICIENCY                           | \$ 8,097.69      | \$ 1,446.74               | \$ 0.00                    | \$ 9,544.43      | \$ 0.00         | \$ 9,544.43             |
| 572 TITLE I DISADVANTAGED CHILDREN                        | \$ 35,987.76     | \$ 16,685.11              | \$ 66,601.63               | \$ (13,928.76)   | \$ 9,528.97     | \$ (23,457.73)          |
| 584 DRUG FREE SCHOOL GRANT FUND                           | \$ 0.00          | \$ 0.00                   | \$ 3,863.84                | \$ (3,863.84)    | \$ 0.00         | \$ (3,863.84)           |
| 587 IDEA PRESCHOOL-HANDICAPPED                            | \$ 10,020.28     | \$ 0.00                   | \$ 10,000.00               | \$ 20.28         | \$ 0.00         | \$ 20.28                |
| 590 IMPROVING TEACHER QUALITY                             | \$ 110,798.53    | \$ 7,593.56               | \$ 136,774.77              | \$ (18,382.68)   | \$ 22,249.32    | \$ (40,632.00)          |
| 599 MISCELLANEOUS FED. GRANT FUND                         | \$ 266,465.01    | \$ 35,213.92              |                            | \$ (50,758.01)   | \$ 36,726.50    | \$ (87,484.51)          |
| Grand Total                                               | \$ 30,904,566.36 | \$ 19,234,155.53          | \$ 12,674,413.60           | \$ 37,464,308.29 | \$ 9,683,203.64 | \$ 27,781,104.65        |
|                                                           |                  |                           |                            |                  |                 |                         |